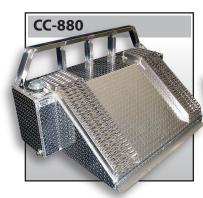

| MODEL      | CAPACITY     | DIM (W x D x T) | NOTES                                 |
|------------|--------------|-----------------|---------------------------------------|
| CC-805     | 38 G (175 L) | 60 x 10 x 20    | Vertical                              |
| CC-810     | 38 G (175 L) | 60 x 20 x 10    | Horizontal                            |
| CC-810 S/B | 35 G (160 L) | 60 x 20 x 10    | Notched Short Box                     |
| CC-815     | 95 G (435 L) | 60 x 24 x 20    |                                       |
| CC-815 S/B | 90 G (408 L) | 60 x 24 x 20    | Notched Short Box                     |
| CC-820     | 88 G (399 L) | 60 x 30 x 24    | "L" Shaped                            |
| CC-820 S/B | 80 G (365 L) | 60 x 30 x 24    | Notched for Short Box                 |
| CC-830     | 46 G (210 L) | 60 x 24 x 24    | Vertical Tank with Box                |
| CC-830 S/B | 46 G (210 L) | 60 x 24 x 24    | Notched for Short Box                 |
| CC-835     | 46 G (210 L) | 60 x 24 x 24    | Box on top of tank (Fill/Pump Hidden) |
| CC-835 S/B | 41 G (185 L) | 60 x 24 x 24    | Notched for Short Box                 |
| CC-840     | 88 G (399 L) | 60 x 30 x 24    | "L" Tank c/w Tool Box                 |
| CC-840 S/B | 80 G (365 L) | 60 x 30 x 24    | Notched for Short Box                 |
| CC-8450    | 100G (450L)  | 60 x 34 x 26    | "L" Tank Notched for Short Box.       |
| CC-860 S/B | 65 G (295 L) | 60 x 25 x 18    | c/w ATV Storage & Ramps               |
| CC-870     | 46 G (210 L) | 60 x 24 x 24    | c/w Door for Fuel Filler              |
| CC-870 S/B | 41 G (185 L) | 60 x 24 x 24    | Notched for Short Box                 |
| CC-880     | 85 G (385 L) | 60 x 38 x 20    | c/w ATV Storage & Cab Guard           |