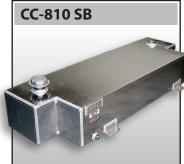

| MODEL      | CAPACITY     | DIM (W x D x T) | NOTES                                 |
|------------|--------------|-----------------|---------------------------------------|
| CC-805     | 38 G (175 L) | 60 x 10 x 20    | Vertical                              |
| CC-810     | 38 G (175 L) | 60 x 20 x 10    | Horizontal                            |
| CC-810 S/B | 35 G (160 L) | 60 x 20 x 10    | Notched Short Box                     |
| CC-815     | 95 G (435 L) | 60 x 24 x 20    |                                       |
| CC-815 S/B | 90 G (408 L) | 60 x 24 x 20    | Notched Short Box                     |
| CC-820     | 88 G (399 L) | 60 x 30 x 24    | "L" Shaped                            |
| CC-820 S/B | 80 G (365 L) | 60 x 30 x 24    | Notched for Short Box                 |
| CC-830     | 46 G (210 L) | 60 x 24 x 24    | Vertical Tank with Box                |
| CC-830 S/B | 46 G (210 L) | 60 x 24 x 24    | Notched for Short Box                 |
| CC-835     | 46 G (210 L) | 60 x 24 x 24    | Box on top of tank (Fill/Pump Hidden) |
| CC-835 S/B | 41 G (185 L) | 60 x 24 x 24    | Notched for Short Box                 |
| CC-840     | 88 G (399 L) | 60 x 30 x 24    | "L" Tank c/w Tool Box                 |
| CC-840 S/B | 80 G (365 L) | 60 x 30 x 24    | Notched for Short Box                 |
| CC-8450    | 100G (450L)  | 60 x 34 x 26    | "L" Tank Notched for Short Box.       |
| CC-860 S/B | 65 G (295 L) | 60 x 25 x 18    | c/w ATV Storage & Ramps               |
| CC-870     | 46 G (210 L) | 60 x 24 x 24    | c/w Door for Fuel Filler              |
| CC-870 S/B | 41 G (185 L) | 60 x 24 x 24    | Notched for Short Box                 |
| CC-880     | 85 G (385 L) | 60 x 38 x 20    | c/w ATV Storage & Cab Guard           |