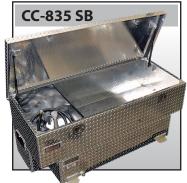

| MODEL      | CAPACITY     | DIM (W x D x T) | NOTES                                 |
|------------|--------------|-----------------|---------------------------------------|
| CC-805     | 38 G (175 L) | 60 x 10 x 20    | Vertical                              |
| CC-810     | 38 G (175 L) | 60 x 20 x 10    | Horizontal                            |
| CC-810 S/B | 35 G (160 L) | 60 x 20 x 10    | Notched Short Box                     |
| CC-815     | 95 G (435 L) | 60 x 24 x 20    |                                       |
| CC-815 S/B | 90 G (408 L) | 60 x 24 x 20    | Notched Short Box                     |
| CC-820     | 88 G (399 L) | 60 x 30 x 24    | "L" Shaped                            |
| CC-820 S/B | 80 G (365 L) | 60 x 30 x 24    | Notched for Short Box                 |
| CC-830     | 46 G (210 L) | 60 x 24 x 24    | Vertical Tank with Box                |
| CC-830 S/B | 46 G (210 L) | 60 x 24 x 24    | Notched for Short Box                 |
| CC-835     | 46 G (210 L) | 60 x 24 x 24    | Box on top of tank (Fill/Pump Hidden) |
| CC-835 S/B | 41 G (185 L) | 60 x 24 x 24    | Notched for Short Box                 |
| CC-840     | 88 G (399 L) | 60 x 30 x 24    | "L" Tank c/w Tool Box                 |
| CC-840 S/B | 80 G (365 L) | 60 x 30 x 24    | Notched for Short Box                 |
| CC-8450    | 100G (450L)  | 60 x 34 x 26    | "L" Tank Notched for Short Box.       |
| CC-860 S/B | 65 G (295 L) | 60 x 25 x 18    | c/w ATV Storage & Ramps               |
| CC-870     | 46 G (210 L) | 60 x 24 x 24    | c/w Door for Fuel Filler              |
| CC-870 S/B | 41 G (185 L) | 60 x 24 x 24    | Notched for Short Box                 |
| CC-880     | 85 G (385 L) | 60 x 38 x 20    | c/w ATV Storage & Cab Guard           |