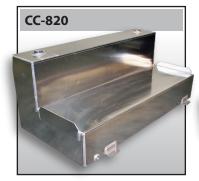

| MODEL      | CAPACITY     | DIM (W x D x T) | NOTES                                 |
|------------|--------------|-----------------|---------------------------------------|
| CC-805     | 38 G (175 L) | 60 x 10 x 20    | Vertical                              |
| CC-810     | 38 G (175 L) | 60 x 20 x 10    | Horizontal                            |
| CC-810 S/B | 35 G (160 L) | 60 x 20 x 10    | Notched Short Box                     |
| CC-815     | 95 G (435 L) | 60 x 24 x 20    |                                       |
| CC-815 S/B | 90 G (408 L) | 60 x 24 x 20    | Notched Short Box                     |
| CC-820     | 88 G (399 L) | 60 x 30 x 24    | "L" Shaped                            |
| CC-820 S/B | 80 G (365 L) | 60 x 30 x 24    | Notched for Short Box                 |
| CC-830     | 46 G (210 L) | 60 x 24 x 24    | Vertical Tank with Box                |
| CC-830 S/B | 46 G (210 L) | 60 x 24 x 24    | Notched for Short Box                 |
| CC-835     | 46 G (210 L) | 60 x 24 x 24    | Box on top of tank (Fill/Pump Hidden) |
| CC-835 S/B | 41 G (185 L) | 60 x 24 x 24    | Notched for Short Box                 |
| CC-840     | 88 G (399 L) | 60 x 30 x 24    | "L" Tank c/w Tool Box                 |
| CC-840 S/B | 80 G (365 L) | 60 x 30 x 24    | Notched for Short Box                 |
| CC-8450    | 100G (450L)  | 60 x 34 x 26    | "L" Tank Notched for Short Box.       |
| CC-860 S/B | 65 G (295 L) | 60 x 25 x 18    | c/w ATV Storage & Ramps               |
| CC-870     | 46 G (210 L) | 60 x 24 x 24    | c/w Door for Fuel Filler              |
| CC-870 S/B | 41 G (185 L) | 60 x 24 x 24    | Notched for Short Box                 |
| CC-880     | 85 G (385 L) | 60 x 38 x 20    | c/w ATV Storage & Cab Guard           |