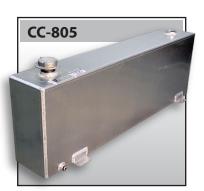

| MODEL      | CAPACITY     | DIM (W x D x T) | NOTES                                 |
|------------|--------------|-----------------|---------------------------------------|
| CC-805     | 38 G (175 L) | 60 x 10 x 20    | Vertical                              |
| CC-810     | 38 G (175 L) | 60 x 20 x 10    | Horizontal                            |
| CC-810 S/B | 35 G (160 L) | 60 x 20 x 10    | Notched Short Box                     |
| CC-815     | 95 G (435 L) | 60 x 24 x 20    |                                       |
| CC-815 S/B | 90 G (408 L) | 60 x 24 x 20    | Notched Short Box                     |
| CC-820     | 88 G (399 L) | 60 x 30 x 24    | "L" Shaped                            |
| CC-820 S/B | 80 G (365 L) | 60 x 30 x 24    | Notched for Short Box                 |
| CC-830     | 46 G (210 L) | 60 x 24 x 24    | Vertical Tank with Box                |
| CC-830 S/B | 46 G (210 L) | 60 x 24 x 24    | Notched for Short Box                 |
| CC-835     | 46 G (210 L) | 60 x 24 x 24    | Box on top of tank (Fill/Pump Hidden) |
| CC-835 S/B | 41 G (185 L) | 60 x 24 x 24    | Notched for Short Box                 |
| CC-840     | 88 G (399 L) | 60 x 30 x 24    | "L" Tank c/w Tool Box                 |
| CC-840 S/B | 80 G (365 L) | 60 x 30 x 24    | Notched for Short Box                 |
| CC-8450    | 100G (450L)  | 60 x 34 x 26    | "L" Tank Notched for Short Box.       |
| CC-860 S/B | 65 G (295 L) | 60 x 25 x 18    | c/w ATV Storage & Ramps               |
| CC-870     | 46 G (210 L) | 60 x 24 x 24    | c/w Door for Fuel Filler              |
| CC-870 S/B | 41 G (185 L) | 60 x 24 x 24    | Notched for Short Box                 |
| CC-880     | 85 G (385 L) | 60 x 38 x 20    | c/w ATV Storage & Cab Guard           |