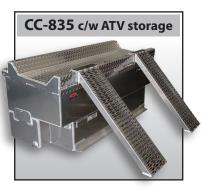

| MODEL      | CAPACITY     | DIM (W x D x T) | NOTES                                 |
|------------|--------------|-----------------|---------------------------------------|
| CC-805     | 38 G (175 L) | 60 x 10 x 20    | Vertical                              |
| CC-810     | 38 G (175 L) | 60 x 20 x 10    | Horizontal                            |
| CC-810 S/B | 35 G (160 L) | 60 x 20 x 10    | Notched Short Box                     |
| CC-815     | 95 G (435 L) | 60 x 24 x 20    |                                       |
| CC-815 S/B | 90 G (408 L) | 60 x 24 x 20    | Notched Short Box                     |
| CC-820     | 88 G (399 L) | 60 x 30 x 24    | "L" Shaped                            |
| CC-820 S/B | 80 G (365 L) | 60 x 30 x 24    | Notched for Short Box                 |
| CC-830     | 46 G (210 L) | 60 x 24 x 24    | Vertical Tank with Box                |
| CC-830 S/B | 46 G (210 L) | 60 x 24 x 24    | Notched for Short Box                 |
| CC-835     | 46 G (210 L) | 60 x 24 x 24    | Box on top of tank (Fill/Pump Hidden) |
| CC-835 S/B | 41 G (185 L) | 60 x 24 x 24    | Notched for Short Box                 |
| CC-840     | 88 G (399 L) | 60 x 30 x 24    | "L" Tank c/w Tool Box                 |
| CC-840 S/B | 80 G (365 L) | 60 x 30 x 24    | Notched for Short Box                 |
| CC-8450    | 100G (450L)  | 60 x 34 x 26    | "L" Tank Notched for Short Box.       |
| CC-860 S/B | 65 G (295 L) | 60 x 25 x 18    | c/w ATV Storage & Ramps               |
| CC-870     | 46 G (210 L) | 60 x 24 x 24    | c/w Door for Fuel Filler              |
| CC-870 S/B | 41 G (185 L) | 60 x 24 x 24    | Notched for Short Box                 |
| CC-880     | 85 G (385 L) | 60 x 38 x 20    | c/w ATV Storage & Cab Guard           |