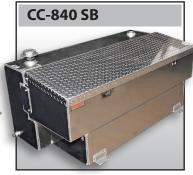

| MODEL      | CAPACITY     | DIM (W x D x T) | NOTES                                 |
|------------|--------------|-----------------|---------------------------------------|
| CC-805     | 38 G (175 L) | 60 x 10 x 20    | Vertical                              |
| CC-810     | 38 G (175 L) | 60 x 20 x 10    | Horizontal                            |
| CC-810 S/B | 35 G (160 L) | 60 x 20 x 10    | Notched Short Box                     |
| CC-815     | 95 G (435 L) | 60 x 24 x 20    |                                       |
| CC-815 S/B | 90 G (408 L) | 60 x 24 x 20    | Notched Short Box                     |
| CC-820     | 88 G (399 L) | 60 x 30 x 24    | "L" Shaped                            |
| CC-820 S/B | 80 G (365 L) | 60 x 30 x 24    | Notched for Short Box                 |
| CC-830     | 46 G (210 L) | 60 x 24 x 24    | Vertical Tank with Box                |
| CC-830 S/B | 46 G (210 L) | 60 x 24 x 24    | Notched for Short Box                 |
| CC-835     | 46 G (210 L) | 60 x 24 x 24    | Box on top of tank (Fill/Pump Hidden) |
| CC-835 S/B | 41 G (185 L) | 60 x 24 x 24    | Notched for Short Box                 |
| CC-840     | 88 G (399 L) | 60 x 30 x 24    | "L" Tank c/w Tool Box                 |
| CC-840 S/B | 80 G (365 L) | 60 x 30 x 24    | Notched for Short Box                 |
| CC-8450    | 100G (450L)  | 60 x 34 x 26    | "L" Tank Notched for Short Box.       |
| CC-860 S/B | 65 G (295 L) | 60 x 25 x 18    | c/w ATV Storage & Ramps               |
| CC-870     | 46 G (210 L) | 60 x 24 x 24    | c/w Door for Fuel Filler              |
| CC-870 S/B | 41 G (185 L) | 60 x 24 x 24    | Notched for Short Box                 |
| CC-880     | 85 G (385 L) | 60 x 38 x 20    | c/w ATV Storage & Cab Guard           |